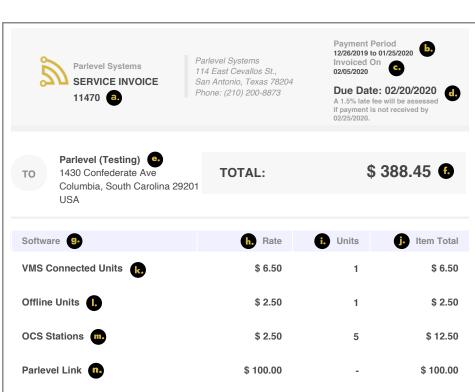

## UNDERSTANDING YOUR BILL

- a. >> Service Invoice Number This number shows your current service invoice.
- b. >> Payment Period The period of time you are billed for.
- c. >> Invoice Date The date your invoice was issued.
- d. >> Due Date The date your payment needs to be received by Parlevel.
- e. >> Business Info Your business name and address.
- f. >> Total Due Your total invoice.
- g. >> Software Section Software services you are being billed for.
- h. >> Rate The cost of each individual software service.
- i. >> Units The number of units in a service.
- j. >> Item Total The total cost for the software service (Rate x Units)
- k. >> VMS Connected Units Machines that are online in your VMS.
- I. >> Offline Units Machines that are offline in your VMS.
- m. >> OCS Stations OCS stations present in your VMS.
- n. >> Parlevel Link The subscription fee for Link your customer management portal.
- o. >> Minimum Monthly Fee Any minimum fees you may owe each month.
- p. >> Hardware Section All of the hardware services you are being billed for.
- q. >> Parlevel Box Connectivity The communication fee for Parlevel telemeters.
- r. >> CC Reader Connectivity The communication fee for Parlevel credit card readers.
- s. >> Rental Agreement Any fees associated with hardware rental agreements.
- t. >> Micro Market Share The monthly service fee for your micro market hardware.
- u. >> Subtotal The subtotal of your Software and Hardware monthly fees.
- v. >> Tax The sales tax associated with this invoice.
- w. >> Total The grand total of your Parlevel Fees + Tax.
- x. >> Micro Market Share Breakdown A breakdown showing how your micro market service fees are calculated.

| VMS Connected Units k.    | \$ 6.50   | 1         | \$ 6.50    |
|---------------------------|-----------|-----------|------------|
| Offline Units ().         | \$ 2.50   | 1         | \$ 2.50    |
| OCS Stations              | \$ 2.50   | 5         | \$ 12.50   |
| Parlevel Link 1.          | \$ 100.00 | -         | \$ 100.00  |
| Minimum Monthly Fee .     | \$ 94.00  | -         | \$ 94.00   |
| Hardware P                | Rate      | Units     | Item Total |
| Parlevel Box Connectivity | \$ 3.95   | 1         | \$ 3.95    |
| CC Reader Connectivity    | \$ 4.00   | 1         | \$ 4.00    |
| Rental Agreement S.       | \$ 5.00   | 1         | \$ 5.00    |
| Micro Market Share        | \$ 160.00 | -         | \$ 160.00  |
|                           |           | Subtotal: | \$ 388.45  |
|                           |           | Tax:      | \$ 0.00    |
|                           |           | Total:    | \$ 388.45  |