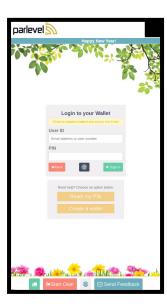

### **CREATING YOUR** WALLET

- 1. Select the My Wallet option from the Main Menu
- 2. Select the gold Create a Wallet button at the bottom
- 3. Enter the fields that apply (User Number, PIN, Email, and Name)
- 4. Press **Sign Up** button one more time to create wallet

## HOW TO CREATE A WALLET

1. To create an account select the "My Wallet" button to get started

1. On this screen you will select "Create Wallet"

- 1. Fill out the following fields
- 2. Create your own User Number. Something easy to remember with a minimum of 4 digits.
- 3. For your PIN create a 4 digit passcode.
- 4. Fill out Email and First/ Last Name accordingly.