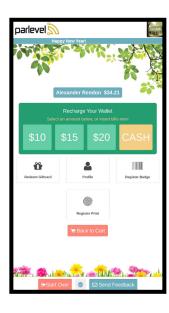

### **RELOADING WALLET**

- 1. Select Reload located at the bottom
- 2. Select Payment Type
- 3. Add Credit Card information
- 4. Select amount

You have an option for reoccuring reloads in the Account section

- 1. At the bottom of the screen select "Your Name" to view your profile
- 2. From this screen you can Recharge your Wallet, Reedem Gift Cards, and Register Employee Badge and or Fingerprint for easy login.