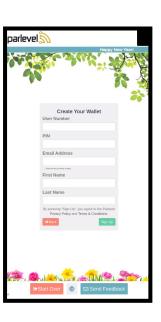

### **CREATING YOUR** WALLET

- 1. Select the My Wallet option from the Main Menu
- 2. Select the gold Create a Wallet button at the bottom
- 3. Enter the fields that apply (User Number, PIN, Email, and Name)
- 4. Press **Sign Up** button one more time to create wallet

## HOW TO CREATE A WALLET

1. To create an account select the "My Wallet" button to get started

1. On this screen you will select "Create Wallet"

- 1. Fill out the following fields
- 2. Create your own User Number. Something easy to remember with a minimum of 4 digits.
- 3. For your PIN create a 4 digit passcode.
- 4. Fill out Email and First/ Last Name accordingly.