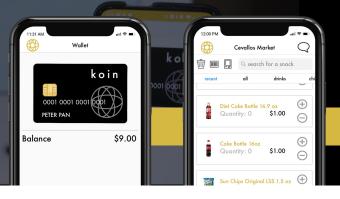

# HOW TO USE KOIN

### **SET-UP**

 Download the Parlevel koin App from the Apple App Store or Google Play Store

- 2. Sign Up
- Scan the Kiosk's QR Code on the bottom right of the screen
- 4. Fill in the Registration Form

### **RELOADING WALLET**

- 1. Select Reload located at the bottom
- 2. Select Payment Type
- 3. Add Credit Card information
- 4. Select amount

You have an option for reoccuring reloads in the Account section

### **USING KOIN LOG IN**

- 1. Open koin App
- Select Pay at the bottom of the screen
- Scan the QR Code on your phone at a Kiosk to log in

### VIEWING PURCHASE HISTORY

- Select the icon at the top left of the screen
- 2. Select History
- 3. Select any transaction to expand details

## KOIN MOBILE PURCHASES

Check with your operator to see if your market is compatible

- 1. Select the icon at the top left of the screen
- 2. Select Markets
- 3. Select the designated Market you are located at
- 4. On your first purchase select the icon on the top left of the 3 icons and scan the QR Code at the bottom right of the Kiosk screen
- Select the barcode icon & scan a product OR select from the list to add to the Cart
- 6. Once done, go to Cart & press Buy