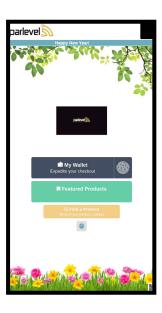

## HOW TO CREATE A WALLET

1. To create an account select the "My Wallet" button to get started

1. On this screen you will select "Create Wallet"

- 1. Fill out the following fields
- 2. Create your own User Number. Something easy to remember with a minimum of 4 digits.
- 3. For your PIN create a 4 digit passcode.
- 4. Fill out Email and First/ Last Name accordingly.